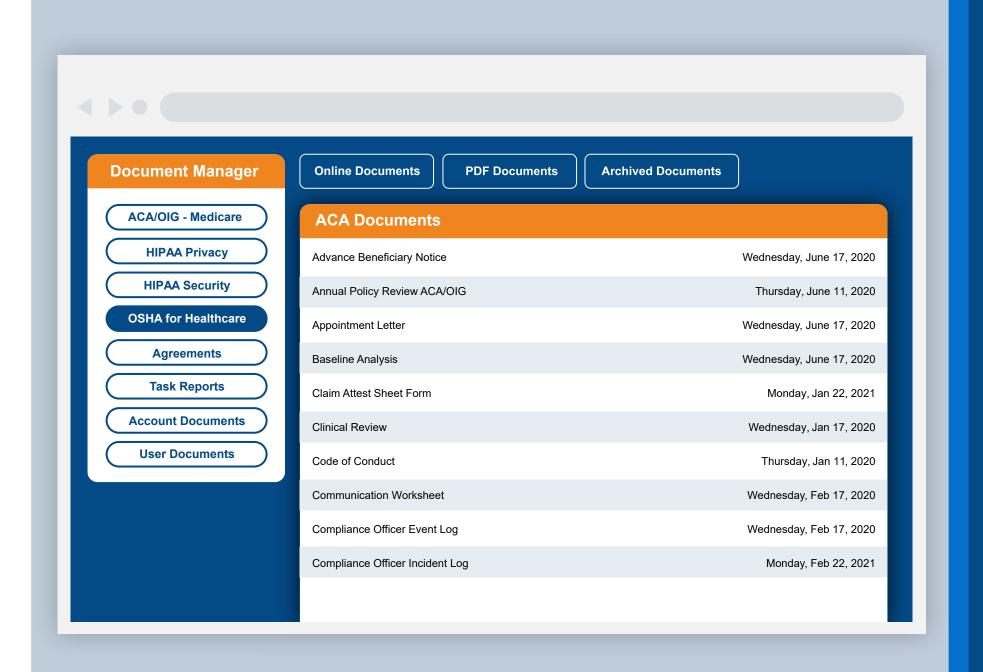

A safe & secure repository for storing documents that prove past and present compliance

Manage all your Business
Associate Agreements in one place
using our template agreement or
uploading your own.

Peace of mind with compliance normally reserved for those who hire their own compliance officer at \$80,000/year or more.