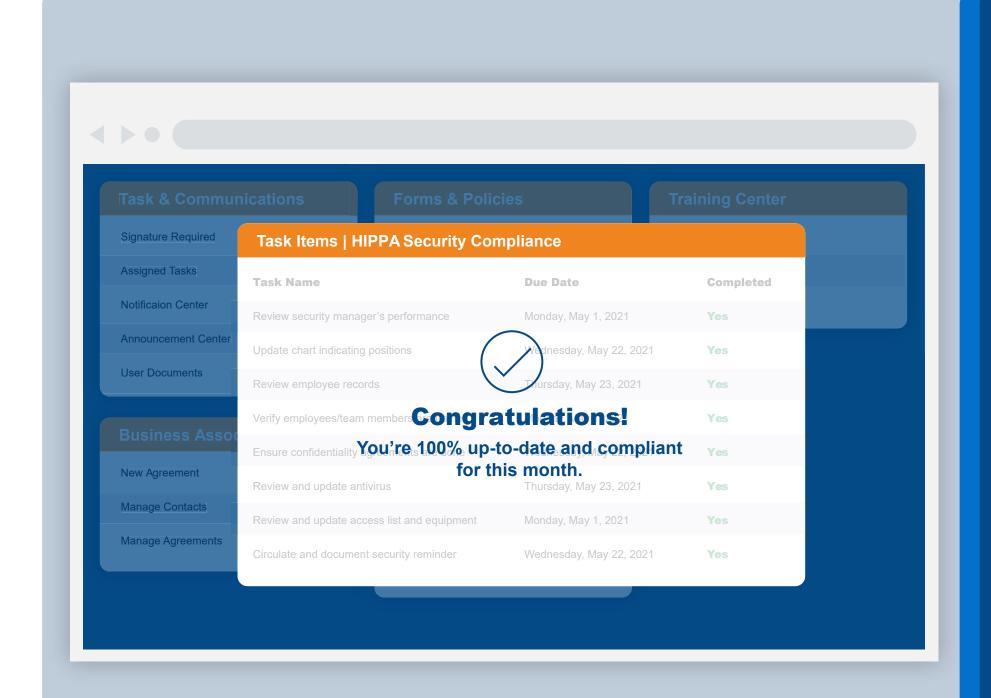

**Tasks** - policies are converted into simple tasks for you to complete periodically to maintain compliance

**Training** - all certifications and AMA PRA Category 1 Credits<sup>™</sup> can be earned through our online platform